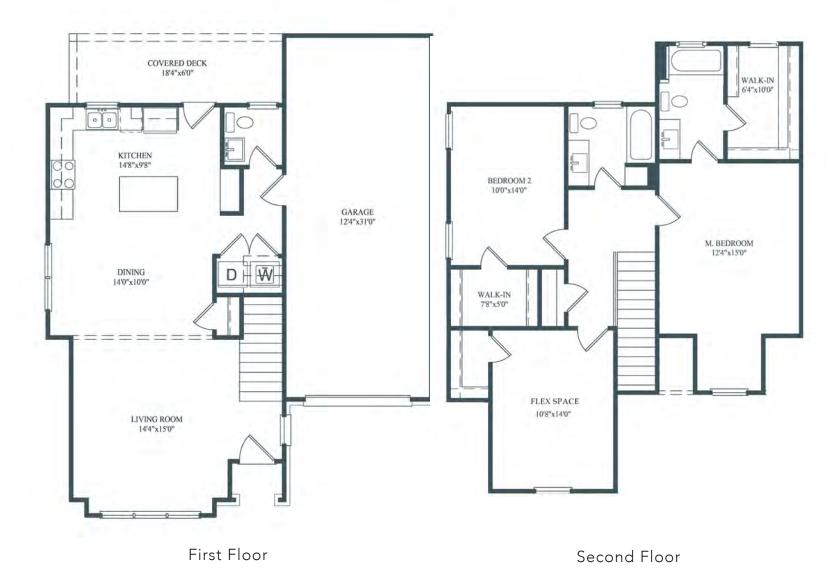

#### Offering

1,550 sq feet of open living space

2 bedrooms, 2.5 baths + bonus room

Granite countertops

Stainless steel appliances

LVP flooring throughout

Washer/dryer hookups

Covered rear deck

## the crestriew townhome

Disclaimer: Plans are representational. Actual townhomes may deviate slightly from the ones presented on this flyer. Rent, deposit, and fee rates may change without notice. A pet policy is in place. Please check with leasing agent to confirm which pets are allowed.